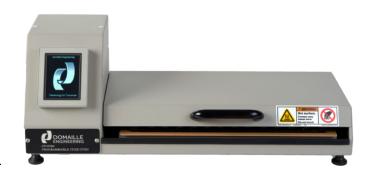

## **UNIVERSAL CURE OVEN**

P/N CO-6700 (120V) & CO-6800 (240V)

## Advanced User Touchscreen Interface

The new Universal Cure Oven with high resolution 320X240 color user interface allows more control of your curing processes. Designed to maximize productivity when curing epoxy on single and multi-fiber connectors. It utilizes a modular carrier tray for efficient assembly and loading of up to 24 MT connectors or 48 single fiber connectors per batch.

## Benefits at a Glance:

- Specifically designed for MTP/MPO connector epoxy curing with the tightest thermal pattern in the industry
- New user interface touchscreen
- Utilizes carrier trays for EZ loading and maximum productivity, cures in either horizontal or vertical position.
- Audible alarm
- Multiple modes: temp. hold, timed, twin timer and step ramp heat profiling