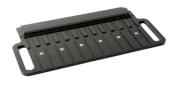

t utilizes a modular carrier tray for efficient assembly and loading of up to 24 MT connectors or 48 single fiber connectors per batch.



## Benefits at a Glance:

- Specifically designed for MTP/MPO connector epoxy curing with the tightest thermal pattern in the industry
- New user interface touchscreen
- Utilizes carrier trays for EZ loading and maximum productivity, cures in either horizontal or vertical position.
- Audible alarm
- Multiple modes: temp. hold, timed, twin timer and step ramp heat profiling

- Password protect capabilities
- Multi-Lingual function
- Maximum temperature 150° C
- Celsius/Fahrenheit option
- Expansion capability for custom requirements (as requested)
- Available in 120v or CE Rated 240v configuration
- Multiple tray options for additional connector styles







CO15401 CO15048 CO15001