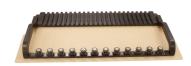

## Advanced User Touchscreen Interface

The new Universal Cure Oven with high resolution 320X240 color user interface allows more control of your curing processes. Designed to maximize productivity when curing epoxy on single and multi-fiber connectors. It utilizes a modular carrier tray for efficient assembly and loading of up to 24 MT connectors or 48 single fiber connectors per batch.