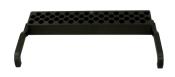

utilizes a modular carrier tray for efficient assembly and loading of up to 24 MT connectors or 48 single fiber connectors per batch.



## Benefits at a Glance:

- Specifically designed for MTP/MPO connector epoxy curing with the tightest thermal pattern in the industry
- New user interface touchscreen
- Utilizes carrier trays for EZ loading and maximum productivity, cures in either horizontal or vertical position.
- Audible alarm
- Multiple modes: temp. hold, timed, twin timer and step ramp heat profiling

- Password protect capabilities
- Multi-Lingual function
- Maximum temperature 150° C
- Celsius/Fahrenheit option
- Expansion capability for custom requirements (as requested)
- Available in 120v or CE Rated 240v configuration
- Multiple tray options for additional connector styles







CO15401 CO15048 CO15001